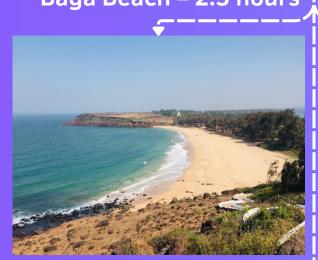

### **Nearby Tourist Attractions**

Baga Beach – 2.5 hours

- Calangute Beach 2.5 hours و----

Marleshwar Waterfall - 2 hours

**Devgad Beach - 1 hour** 

 $\mathbf{O}$ 

Tarkali Beach - 2 hours

Are Ware Beach - 1.5 hours