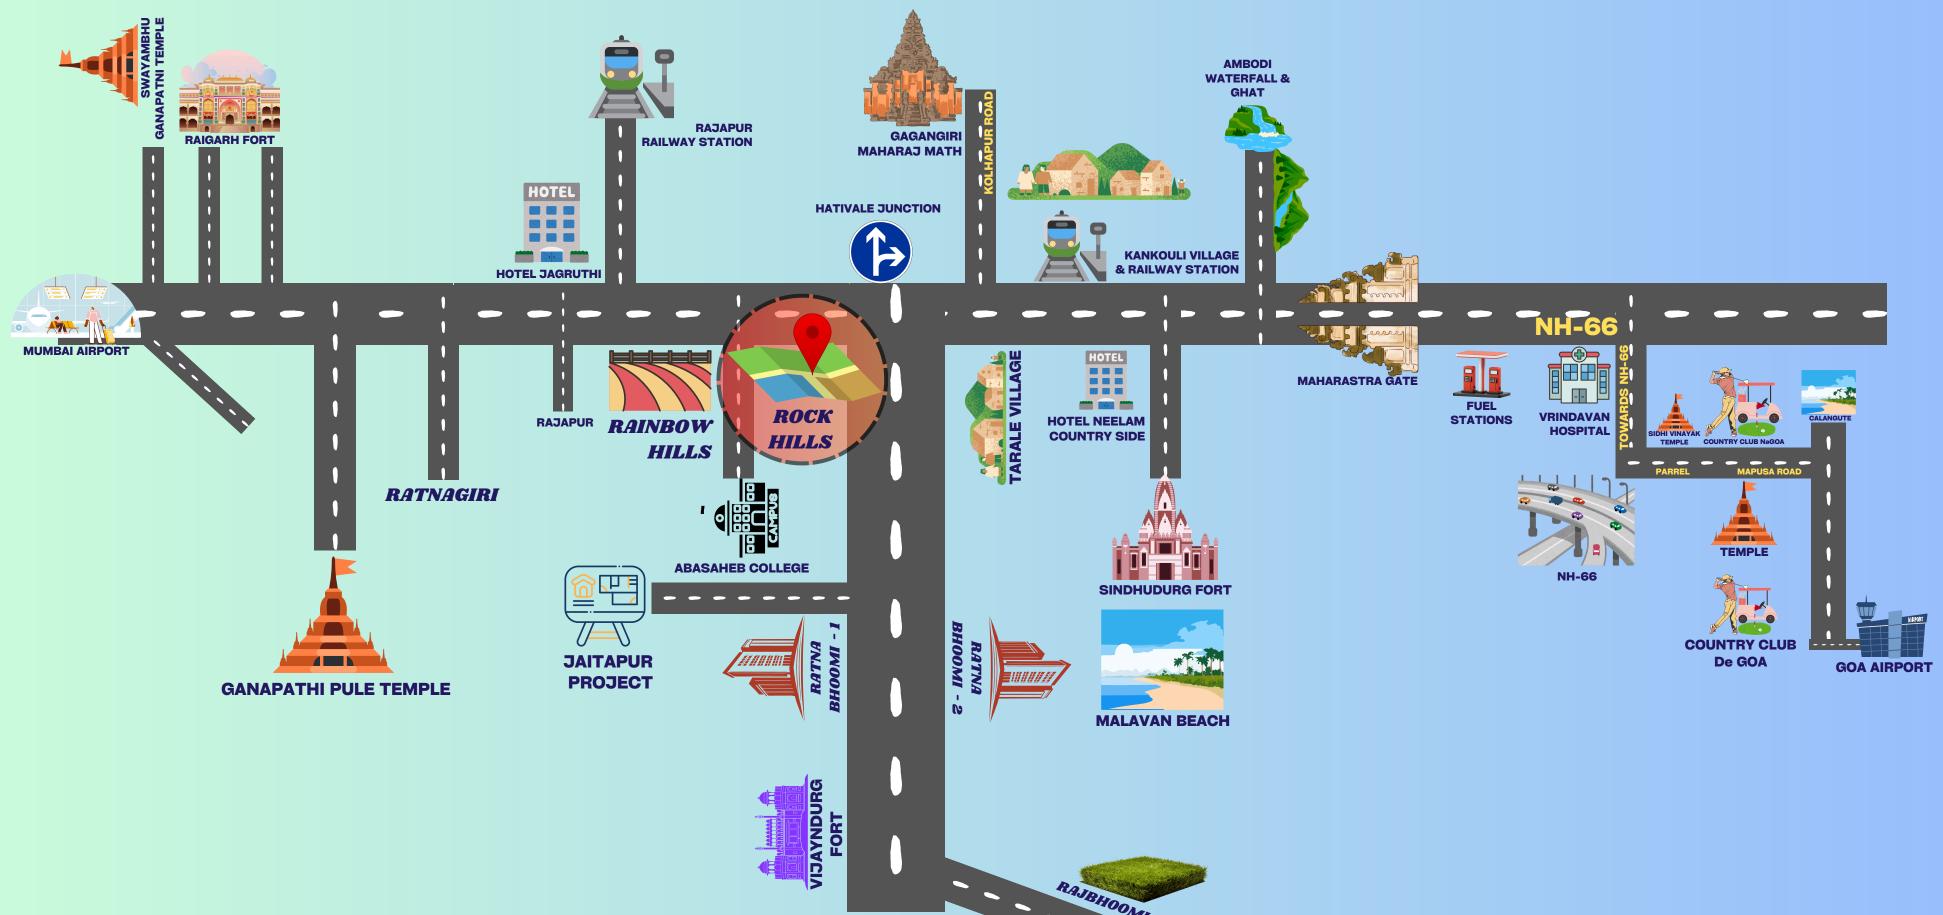

# ROCK HILLS

Your Perfect Blend of Serenity and Smart Investment

Nestled between Mumbai and Goa, just off NH66 Rock Hills offers scenic residential plots surrounded by lush greenery and panoramic hill views.

#### WHY CHOOSE ROCK HILLS?

Located between Mumbai and Goa, Rock Hills combines scenic beauty with strong investment potential.

- Affordable Plots: Starting from 1600 sq. ft.
- Growing Community: Thriving neighborhood as surrounding plots are sold out.
- Value Appreciation: High demand for eco-friendly spaces ensures growth.
- Freehold Ownership: Full control to build as desired.

### **Nearby Tourist Attractions**

Baga Beach – 2.5 hours

- Calangute Beach 2.5 hours و----

Marleshwar Waterfall - 2 hours

**Devgad Beach - 1 hour** 

 $\mathbf{O}$ 

Tarkali Beach - 2 hours

Are Ware Beach - 1.5 hours

Sindhudurg Fort -1.5 hours

MOPA International Airport

#### **Live Amidst Iconic Destinations**

At **Rock Hills**, you're not just investing in land but in a lifestyle enriched by nature and heritage. Enjoy weekend getaways and family outings without the long journey, making every moment memorable.

Ganpati Pule Temple – 1.5 hours

St. Xavier's Church – 2.45 hours

Make the most of Rock Hills' prime location, surrounded by some of the region's most stunning attractions and landmarks. Enjoy easy access to scenic beaches, historical sites, and cultural landmarks —all within a few hours' drive.